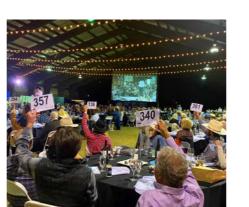

Lastly, I would like to acknowledge Dan Wright and his two decade run on our Board of Directors. Dan and the entire Wright family have had a profound influence on the direction of the ASC and we are a much better organization as a result of it. He will be missed. We will also miss Emily Girdwood, who has decided to move on after an eleven year run at Adaptive. I can't thank her enough for the level of success that our fundraising events have seen during her tenure, and wish her the best of luck in her future endeavors.