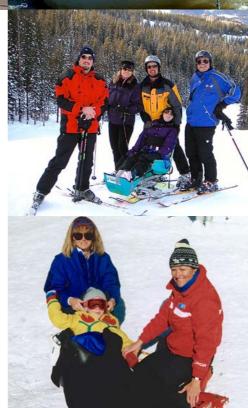

### A LEGACY OF LAUGHTER

Pat and Dan Wright know the mission of the Adaptive Sports Center intimately. Their daughter, Kelsey Wright, (for whom the new Adaptive facility is named) started participating when the organization was in its infancy back in 1987. Pat and Dan remember those early years when Kelsey essentially skied in a glorified sled, but her excitement and love for the sport was immediately seen in her smile from ear-to-ear and her laughter! As the organization grew and adaptive skiing technology progressed, Kelsey was able to be in more control while skiing, using her body weight to carve turns on the mountain.

Photos: Dan, Pat, Cass, and Austen Wright at the Kelsev Wright Building's sundeck. Photos of Kelsey and family enjoying skiing and rafting in Crested Butte!

Dan and Pat saw a spark ignite in their daughter who felt like any other kid when she was skiing. For the Wrights, Adaptive Sports Center became an extended family and lifelong friendships emerged. So, when Chris Hensley asked Dan to join the Board as the Treasurer back in 2002,