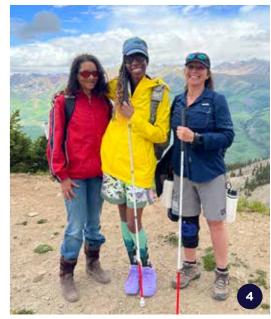

Photos (top left to right): (1) This year's Adaptive Mountain Biking World Championships drew riders from across the country; (2)Crested Butte Dental won best team costume at Bridges of the Butte; (3) this brave team challenged themselves to the grueling Ride the Rockies; (4) Operation BASH scaled tall peaks; (5) Talie, Regina, and Cam trained for a Mt. CB Summit hike; (6) Roger Pepper Adventure Camp hit the rapids: (7) Ladies Session-complete with rainbows; (8) Rancho Los Amigos experienced the serenity of flat water; (9) Kayla pedaled over one of Crested Butte's many bridges; (10) DC Adults enjoyed the lupines in full bloom; (11) riding through town was a fun way to explore Crested Butte!