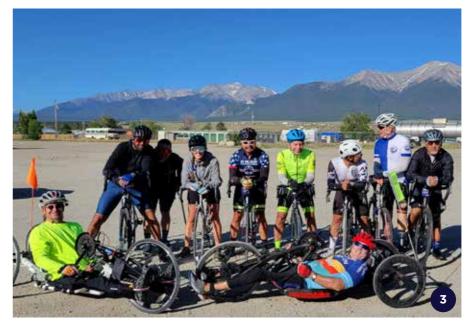

Photos (top left to right): (1) This year's Adaptive Mountain Biking World Championships drew riders from across the country; (2)Crested Butte Dental won best team costume at Bridges of the Butte; (3) this brave team challenged themselves to the grueling Ride the Rockies; (4) Operation BASH scaled tall peaks; (5) Talie, Regina, and Cam trained for a Mt. CB Summit hike; (6) Roger Pepper Adventure Camp hit the rapids: (7) Ladies Session-complete with rainbows; (8) Rancho Los Amigos experienced the serenity of flat water; (9) Kayla pedaled over one of Crested Butte's many bridges; (10) DC Adults enjoyed the lupines in full bloom; (11) riding through town was a fun way to explore Crested Butte!