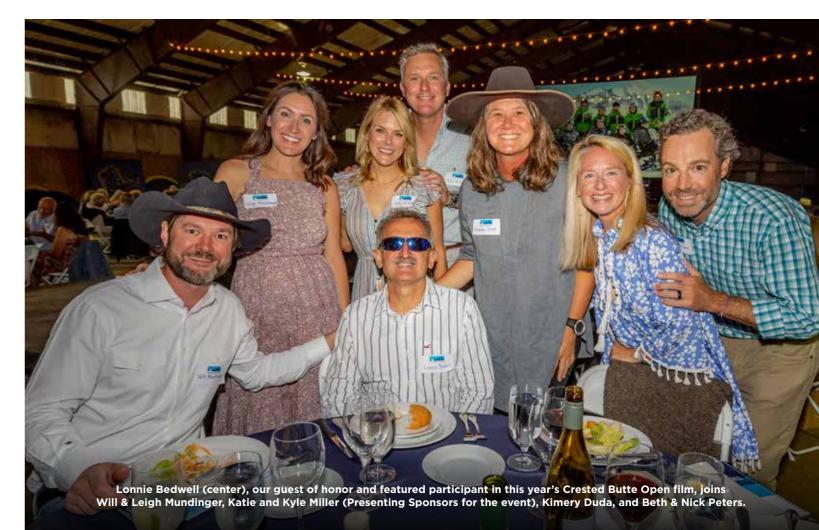

Photos (top left to right): (1) This year's Adaptive Mountain Biking World Championships drew riders from across the country; (2)Crested Butte Dental won best team costume at Bridges of the Butte; (3) this brave team challenged themselves to the grueling Ride the Rockies; (4) Operation BASH scaled tall peaks; (5) Talie, Regina, and Cam trained for a Mt. CB Summit hike; (6) Roger Pepper Adventure Camp hit the rapids: (7) Ladies Session-complete with rainbows; (8) Rancho Los Amigos experienced the serenity of flat water; (9) Kayla pedaled over one of Crested Butte's many bridges; (10) DC Adults enjoyed the lupines in full bloom; (11) riding through town was a fun way to explore Crested Butte!