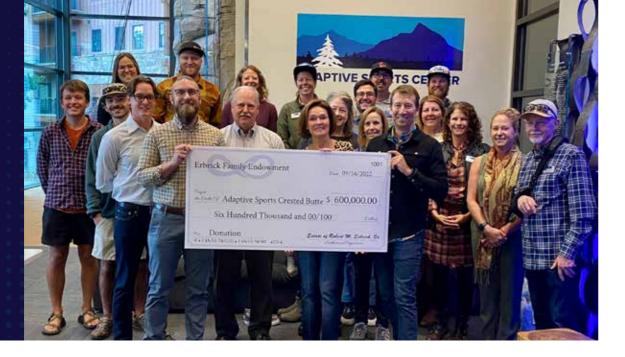

Robert's son, Robby
Erbrick and fiancé
Matt Glenn, along with
Robert's dear friend Dave
Ellis, hand-delivered the
donation and shared
stories of Robert and his
passion for our mission.

This fall, Adaptive Sports Center (ASC) received the single largest donation ever made to our endowment. The \$600,000 donation, made from the estate of Robert M. Erbrick, a longtime supporter and friend of the ASC who passed away last spring, will support our mission in perpetuity. Robert wanted his donation to have a lasting impact and help more people experience the benefits of adaptive sports, who may otherwise never get the chance. This donation brings the ASC Endowment to over \$1,000,000.