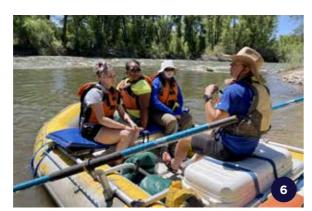

Photos (top left to right): (1) This year's Adaptive Mountain Biking World Championships drew riders from across the country; (2)Crested Butte Dental won best team costume at Bridges of the Butte; (3) this brave team challenged themselves to the grueling Ride the Rockies; (4) Operation BASH scaled tall peaks; (5) Talie, Regina, and Cam trained for a Mt. CB Summit hike; (6) Roger Pepper Adventure Camp hit the rapids: (7) Ladies Session-complete with rainbows; (8) Rancho Los Amigos experienced the serenity of flat water; (9) Kayla pedaled over one of Crested Butte's many bridges; (10) DC Adults enjoyed the lupines in full bloom; (11) riding through town was a fun way to explore Crested Butte!