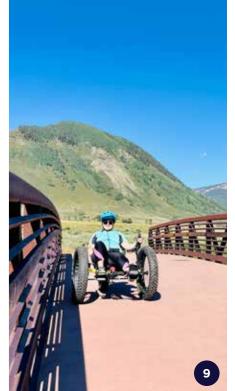

Photos (top left to right): (1) This year's Adaptive Mountain Biking World Championships drew riders from across the country; (2)Crested Butte Dental won best team costume at Bridges of the Butte; (3) this brave team challenged themselves to the grueling Ride the Rockies; (4) Operation BASH scaled tall peaks; (5) Talie, Regina, and Cam trained for a Mt. CB Summit hike; (6) Roger Pepper Adventure Camp hit the rapids: (7) Ladies Session-complete with rainbows; (8) Rancho Los Amigos experienced the serenity of flat water; (9) Kayla pedaled over one of Crested Butte's many bridges; (10) DC Adults enjoyed the lupines in full bloom; (11) riding through town was a fun way to explore Crested Butte!