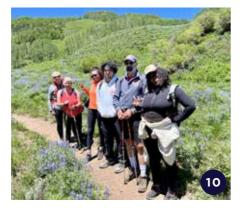

Photos (top left to right): (1) This year's Adaptive Mountain Biking World Championships drew riders from across the country; (2)Crested Butte Dental won best team costume at Bridges of the Butte; (3) this brave team challenged themselves to the grueling Ride the Rockies; (4) Operation BASH scaled tall peaks; (5) Talie, Regina, and Cam trained for a Mt. CB Summit hike; (6) Roger Pepper Adventure Camp hit the rapids: (7) Ladies Session-complete with rainbows; (8) Rancho Los Amigos experienced the serenity of flat water; (9) Kayla pedaled over one of Crested Butte's many bridges; (10) DC Adults enjoyed the lupines in full bloom; (11) riding through town was a fun way to explore Crested Butte!