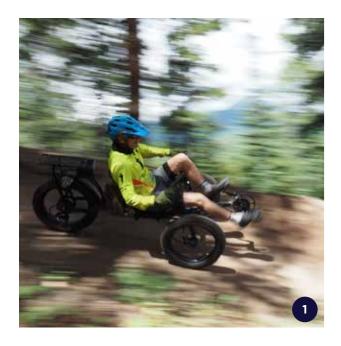

Photos (top left to right): (1) This year's Adaptive Mountain Biking World Championships drew riders from across the country; (2)Crested Butte Dental won best team costume at Bridges of the Butte; (3) this brave team challenged themselves to the grueling Ride the Rockies; (4) Operation BASH scaled tall peaks; (5) Talie, Regina, and Cam trained for a Mt. CB Summit hike; (6) Roger Pepper Adventure Camp hit the rapids: (7) Ladies Session-complete with rainbows; (8) Rancho Los Amigos experienced the serenity of flat water; (9) Kayla pedaled over one of Crested Butte's many bridges; (10) DC Adults enjoyed the lupines in full bloom; (11) riding through town was a fun way to explore Crested Butte!