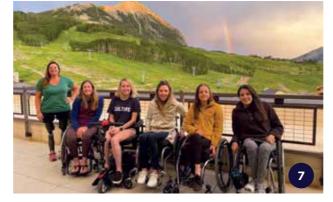

Photos (top left to right): (1) This year's Adaptive Mountain Biking World Championships drew riders from across the country; (2)Crested Butte Dental won best team costume at Bridges of the Butte; (3) this brave team challenged themselves to the grueling Ride the Rockies; (4) Operation BASH scaled tall peaks; (5) Talie, Regina, and Cam trained for a Mt. CB Summit hike; (6) Roger Pepper Adventure Camp hit the rapids: (7) Ladies Session-complete with rainbows; (8) Rancho Los Amigos experienced the serenity of flat water; (9) Kayla pedaled over one of Crested Butte's many bridges; (10) DC Adults enjoyed the lupines in full bloom; (11) riding through town was a fun way to explore Crested Butte!