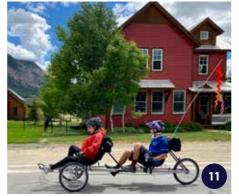

Photos (top left to right): (1) This year's Adaptive Mountain Biking World Championships drew riders from across the country; (2)Crested Butte Dental won best team costume at Bridges of the Butte; (3) this brave team challenged themselves to the grueling Ride the Rockies; (4) Operation BASH scaled tall peaks; (5) Talie, Regina, and Cam trained for a Mt. CB Summit hike; (6) Roger Pepper Adventure Camp hit the rapids: (7) Ladies Session-complete with rainbows; (8) Rancho Los Amigos experienced the serenity of flat water; (9) Kayla pedaled over one of Crested Butte's many bridges; (10) DC Adults enjoyed the lupines in full bloom; (11) riding through town was a fun way to explore Crested Butte!