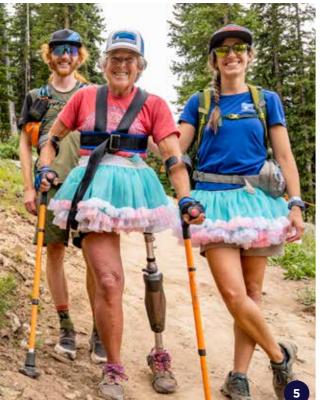

Photos (top left to right): (1) This year's Adaptive Mountain Biking World Championships drew riders from across the country; (2)Crested Butte Dental won best team costume at Bridges of the Butte; (3) this brave team challenged themselves to the grueling Ride the Rockies; (4) Operation BASH scaled tall peaks; (5) Talie, Regina, and Cam trained for a Mt. CB Summit hike; (6) Roger Pepper Adventure Camp hit the rapids: (7) Ladies Session-complete with rainbows; (8) Rancho Los Amigos experienced the serenity of flat water; (9) Kayla pedaled over one of Crested Butte's many bridges; (10) DC Adults enjoyed the lupines in full bloom; (11) riding through town was a fun way to explore Crested Butte!