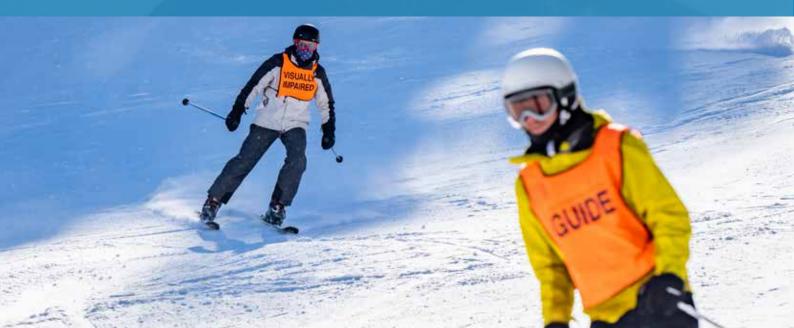

His past experiences and current skillset are irreplaceable to our participants.

As a former guide for Ski for Light, a non-profit that provides opportunities for people with visual impairments to experience Nordic skiing, his involvement with the ASC felt like a natural progression. Seven years ago, when Chris Hensley, Executive Director, invited him to tag along on a Ride the Rockies trip (an annual six-day bike tour across Colorado's Rocky Mountains), he knew it was time to begin his volunteer journey with the ASC.

"I always knew it was a place I wanted to end up, it was just a matter of finding that time."

One of Rich's favorite memories with the ASC is skiing alongside Lonnie Bedwell, a blind skier whose determination and spirit left an unforgettable mark on him. Rich recalls the morning he spent with Lonnie, where Rich skied down the mountain while ringing a bell alongside Lonnie to lead the way. For every turn Rich made, Lonnie followed suit without any hesitation. After several runs filled with smiles and high-fives, Rich was hooked.